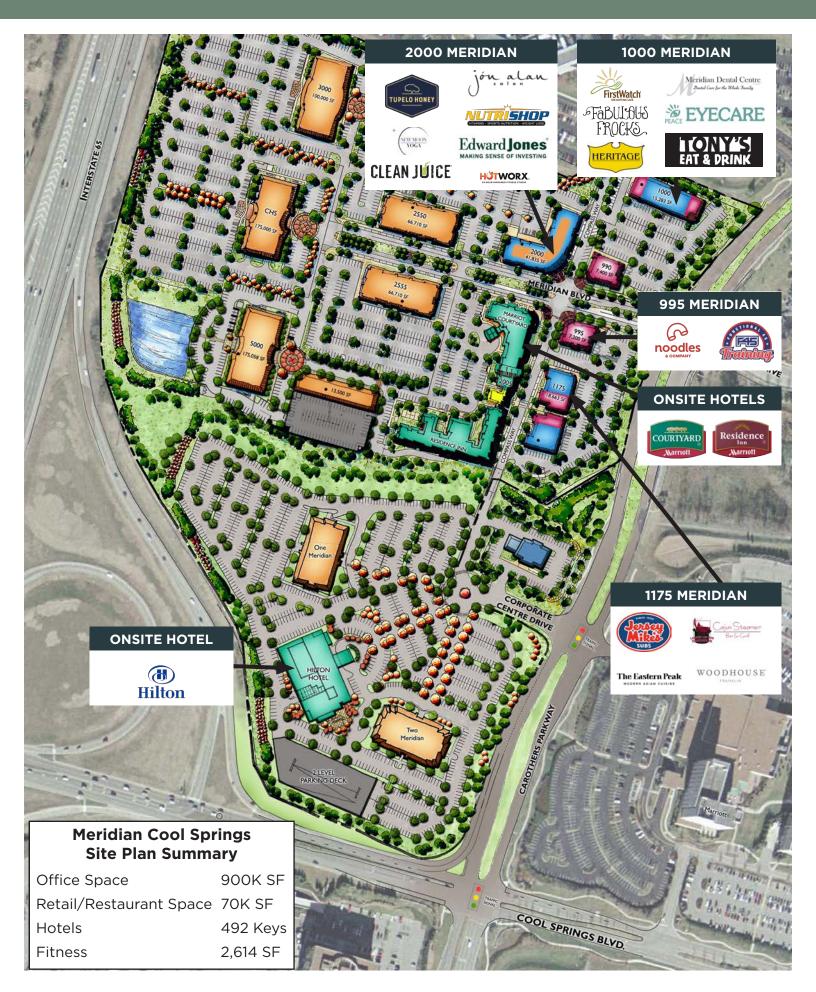

- Vibrant, pedestrian-friendly mixeduse community
- 904,000 SF of office space between 8 buildings
- 70,000 SF of specialty retail, fitness, and restaurant space
- 3 onsite hotels totaling 492 keys

## MASTER PLAN

**ONE MERIDIAN** 1000 CORPORATE CENTER DR. SIX-STORY | 130,681 SF

501 CORPORATE CENTER DR. SIX-STORY | 149,319 SF

2000 MERIDIAN BLVD. TWO-STORY | 41,853 SF

**2550 MERIDIAN BLVD.** THREE-STORY | 66,042 SF

Holt Madden • hmadden@boyle.com • 615-550-8690 • www.boyle.com

2555 MERIDIAN BLVD. THREE-STORY | 66,710SF

**3000 MERIDIAN BLVD.** FOUR-STORY | 100,025 SF

5000 MERIDIAN BLVD.

SEVEN-STORY | 177,000 SF

**5005 MERIDIAN BLVD.** GROUND FLOOR | 15,000 SF